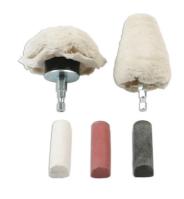

## **Additional Information**

- Set includes: diamond compound stick (white), tripoli compound stick (brown) emery compound stick (black). Maximum speed 4000rpm.
- Emery stick (black): cutting compound for use on copper, brass, aluminium, steel, stainless steel, nickel & iron.
- · Diamond compound stick (white): extra-fine dry compound for use on chromium, stainless steel, carbon steel, brass & aluminium.
- Tripoli compound stick (brown): cutting compound for use on copper, brass & aluminium.
- Round buff 75mm diameter; tapered buff 50mm x 50mm.