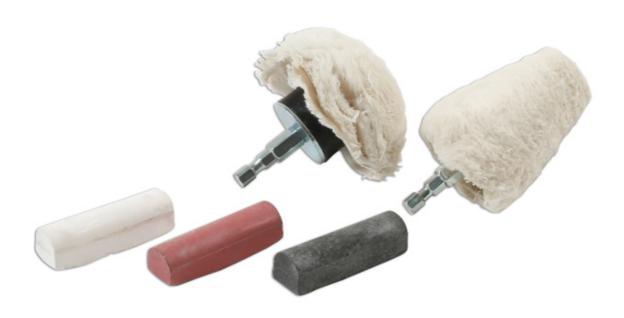

## **Contour Metal Polishing Set 5pc**

A range of buffing tools for the bodyshop.

## **Additional Information**

- Set includes: diamond compound stick (white), tripoli compound stick (brown) emery compound stick (black). Maximum speed 4000rpm.
- Emery stick (black): cutting compound for use on copper, brass, aluminium, steel, stainless steel, nickel & iron.
- · Diamond compound stick (white): extra-fine dry compound for use on chromium, stainless steel, carbon steel, brass & aluminium.
- Tripoli compound stick (brown): cutting compound for use on copper, brass & aluminium.
- Round buff 75mm diameter; tapered buff 50mm x 50mm.