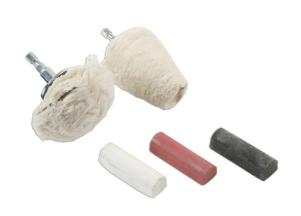

## **Contour Metal Polishing Set 5pc**

A range of buffing tools for the bodyshop.

## **Additional Information**

- Set includes: diamond compound stick (white), tripoli compound stick (brown) emery compound stick (black). Maximum speed 4000rpm.
- Emery stick (black): cutting compound for use on copper, brass, aluminium, steel, stainless steel, nickel & iron.
- · Diamond compound stick (white): extra-fine dry compound for use on chromium, stainless steel, carbon steel, brass & aluminium.
- Tripoli compound stick (brown): cutting compound for use on copper, brass & aluminium.
- Round buff 75mm diameter; tapered buff 50mm x 50mm.