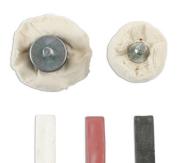

## **Additional Information**

- Set includes: diamond compound stick (white), tripoli compound stick (brown) emery compound stick (black). Maximum speed 4000rpm.
- Emery stick (black): cutting compound for use on copper, brass, aluminium, steel, stainless steel, nickel & iron.
- · Diamond compound stick (white): extra-fine dry compound for use on chromium, stainless steel, carbon steel, brass & aluminium.
- Tripoli compound stick (brown): cutting compound for use on copper, brass & aluminium.
- Round buff 75mm diameter; tapered buff 50mm x 50mm.