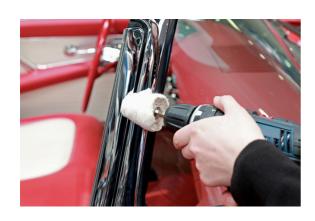

## **Contour Metal Polishing Set 5pc**

A range of buffing tools for the bodyshop.