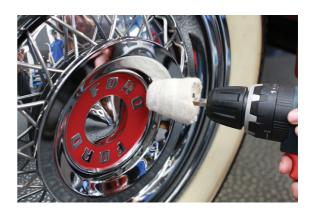

## **Contour Metal Polishing Set 5pc**

A range of buffing tools for the bodyshop.

## **Additional Information**

- Set includes: diamond compound stick (white), tripoli compound stick (brown) emery compound stick (black). Maximum speed 4000rpm.
- Emery stick (black): cutting compound for use on copper, brass, aluminium, steel, stainless steel, nickel & iron.
- · Diamond compound stick (white): extra-fine dry compound for use on chromium, stainless steel, carbon steel, brass & aluminium.
- Tripoli compound stick (brown): cutting compound for use on copper, brass & aluminium.
- Round buff 75mm diameter; tapered buff 50mm x 50mm.